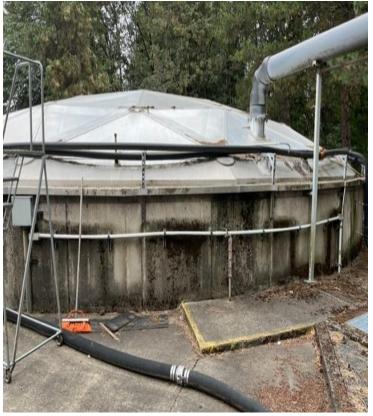

|     | MATERIAL- TYPE - COLOR                  | LOCATION<br>Sq. ft.                           | COND.<br>G/P | FRIABLE<br>Y/N | PERCENT % ACM                                |
|-----|-----------------------------------------|-----------------------------------------------|--------------|----------------|----------------------------------------------|
| 003 | Caulking Material - Gray                | Lower Holding Tank Lid<br>Vents               | G            | N              | No Asbestos Detected                         |
|     | MATERIAL- TYPE - COLOR                  | LOCATION<br>Sq. ft.                           | COND.<br>G/P | FRIABLE<br>Y/N | PERCENT % ACM                                |
| 004 | Insulation Material - Yellow<br>Fibrous | Concrete Dual Holding<br>Tanks - Interior     | G            | N              | No Asbestos Detected                         |
|     | MATERIAL- TYPE - COLOR                  | LOCATION<br>Sq. ft.                           | COND.<br>G/P | FRIABLE<br>Y/N | PERCENT % ACM                                |
| 005 | Patch Material- Gray                    | Concrete Dual Holding<br>Tanks Right Interior | G            | N              | No Asbestos Detected                         |
|     | MATERIAL- TYPE - COLOR                  | LOCATION<br>Sq. ft.                           | COND.<br>G/P | FRIABLE<br>Y/N | PERCENT % ACM                                |
| 006 | Powder Insulation - White               | Lime Tower - Interior<br>Valve                | G            | N              | No Asbestos Detected                         |
|     | MATERIAL- TYPE - COLOR                  | LOCATION<br>Sq. ft.                           | COND.<br>G/P | FRIABLE<br>Y/N | PERCENT % ACM                                |
| 007 | Vinyl Tile - White<br>Black Mastic      | Entry - Hallway<br>Admin. Building<br>275     | G            | N              | 2% ACM - Vinyl Tile<br>5% ACM - Black Mastic |
|     | MATERIAL- TYPE - COLOR                  | LOCATION<br>Sq. ft.                           | COND.<br>G/P | FRIABLE<br>Y/N | PERCENT % ACM                                |
| 008 | Cove Base - Tan<br>Brown Mastic         | Floors - Admin. Building<br>Throughout        | G            | N              | No Asbestos Detected                         |
|     | MATERIAL- TYPE - COLOR                  | LOCATION<br>Sq. ft.                           | COND.<br>G/P | FRIABLE<br>Y/N | PERCENT % ACM                                |
| 009 | Vinyl Flooring - Yellow                 | Locker Room<br>Admin. Building                | G            | N              | No Asbestos Detected                         |
|     | MATERIAL- TYPE - COLOR                  | LOCATION<br>Sq. ft.                           | COND.<br>G/P | FRIABLE<br>Y/N | PERCENT % ACM                                |
| 010 | Floor Coating - Gray                    | Break Room<br>Admin. Building                 | G            | N              | No Asbestos Detected                         |

**Lower Pump House** 

**Lime Tower** 

Lime Tower Insulation - Interior at funnel

Right Holding Tank - Patch Material - Interior

**Steel Covered Tank** 

**Caulking Material** 

Admin Building - Vinyl Tile - 12x12